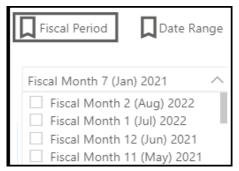

# **Using the Sales Analysis Report**

1. Determine the dates you want to view either by Date Range or Fiscal Period (month and year). There is a sliding bar you can use to select a date range.\* (The larger the date range, the longer it takes the report to load.)