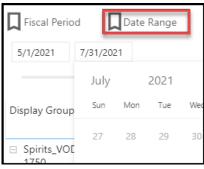

# **Using the Sales Analysis Report**

1. Determine the dates you want to view either by Date Range or Fiscal Period (month and year). There is a sliding bar you can use to select a date range.\* (The larger the date range, the longer it takes the report to load.)