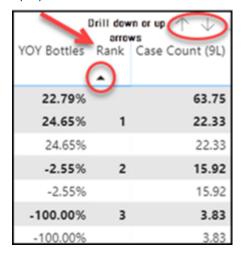

#### 5. Additional column details:

- Status of an item indicated by 1, L, A, etc., which indicates the status during the time range selected. An item may change from L (limited) to 1 (general) over a period of time. The item will be listed with the total sales and total bottle on a separate row for each status. A table indicating the abbreviations for status is below.
- Price also may change over a date range. In that case, there will be multiple lines for the item and a
  total above calculating the combined sales at each price during the time period selected.
- Rank is displayed on the assortment group with the ability to display first to last or vice-versa.