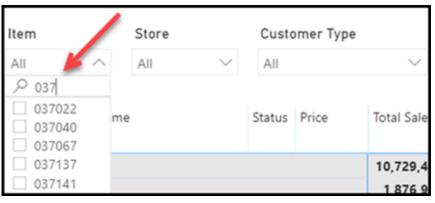

<sup>\*</sup> be patient , this may take some time, however, you will see the report "thinking" with the loading circle....

2. You have the options of selecting one item or multiple items if you have the Item Identification Number assigned by the DABC. If not, leave the default selection of "All". This enables a broader comparison of groups and price bands. Type in the item number where it says "Search". If there is a number there put your cursor to the left of the number and backspace, hit "Enter" and it will clear the number and display "All" item id's. In order to clear the filters you have selected, use the eraser icon in the upper right corner of the column.