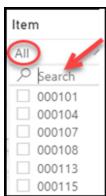

<sup>\*</sup> be patient , this may take some time, however, you will see the report "thinking" with the loading circle....

2. You have the options of selecting one item or multiple items if you have the Item Identification Number assigned by the DABC. If not, leave the default selection of "All". This enables a broader comparison of groups and price bands. Type in the item number where it says "Search". If there is a number there put your cursor to the left of the number and backspace, hit "Enter" and it will clear the number and display "All" item id's. In order to clear the filters you have selected, use the eraser icon in the upper right corner of the column.