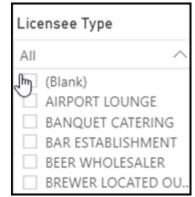

Tip: Use the eraser icon to clear selections.

- 3. Sales figures are available for Stores, Customer Types, and Licensee Types:
  - Stores from 0001 0051, a list of stores and their locations is available at: https://abc.utah.gov/about-dabc/find-a-store/
  - Customer Type this includes all Package Agency types & a collective category "State Stores".
  - Licensee Type search the Compliance Division database Licensee types.