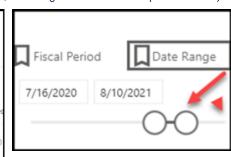

# **Using the Sales Analysis Report**

1. Determine the dates you want to view either by Date Range or Fiscal Period (month and year). There is a sliding bar you can use to select a date range.\* (The larger the date range, the longer it takes the report to load.)

<sup>\*</sup> be patient , this may take some time, however, you will see the report "thinking" with the loading circle....

2. You have the options of selecting one item or multiple items if you have the Item Identification Number assigned by the DABC. If not, leave the default selection of "All". This enables a broader comparison of groups and price bands. Type in the item number where it says "Search". If there is a number there put your cursor to the left of the number and backspace, hit "Enter" and it will clear the number and display "All" item id's. In order to clear the filters you have selected, use the eraser icon in the upper right corner of the column.