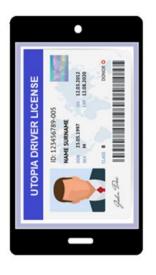

## What is an mDL

- 1. An mDL is a digital representation of your driver license or ID card.
- 2. It is an extension of your physical credential.
- It is an encrypted data package that lives on your phone or mobile device.
- 4. It is an electronically verifiable identification.
- 5. It puts the control of data sharing in the hands of the credential holder.