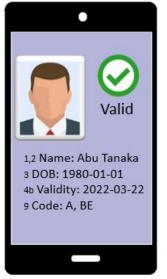

# **Utah mDL**

Mobile Driver License

# Where it began



#### Legislation - 2019 SB 100

- RFI 2019
- RFP 2020
- Pilot 2021
- Production 2022

## What is an mDL



- 1. An mDL is a digital representation of your driver license or ID card.
- 2. It is an extension of your physical credential.
- It is an encrypted data package that lives on your phone or mobile device.
- 4. It is an electronically verifiable identification.
- 5. It puts the control of data sharing in the hands of the credential holder.

### What is not an mDL







mDL is NOT a picture of the physical DL/ID on the device

mDL is NOT scanning a PDF417 barcode

mDL holder should never **SHOW** credential info

Relying Party should never **TAKE** the holder's device

### **How it works**



#### mDL





#### mDL reader





# Why Use an mDL?



**Confirm Identity** 

**Convey Driving Privileges** 

**Trustable** 

Interoperable





**Privacy and Security By Design** 

# Is an mDL better than a physical credential?





#### BETTER THAN THE PHYSICAL













## **Trust and Assurance**





Trust

Accept
physical
credentials
from Issuing
Authorities



Standards

Issuing
Authorities
build
credentials
based on
standards



Matching

Photo is used to match the person to the credential presented



Authentication

Advanced security features are used to determine authenticity

Who else is using mDL?





Legend\*

nteroperable Implementation

egislative a/o Study activity No activity has been reported to AAMVA

risdiction Specific Implementation



# **Contact Information**



Ryan Williams or Brittaney Ak