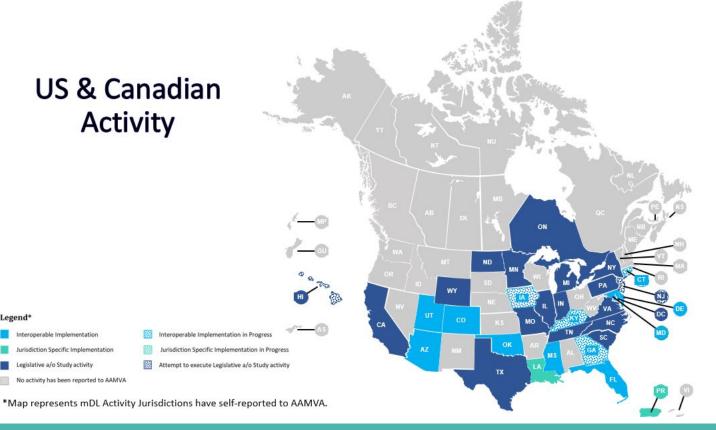

Authentication

Advanced security features are used to determine authenticity

Who else is using mDL?

Legend\*

nteroperable Implementation

egislative a/o Study activity No activity has been reported to AAMVA

risdiction Specific Implementation