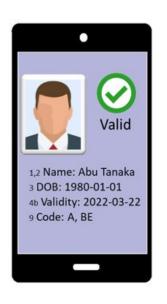

# Is an mDL better than a physical credential?

#### BETTER THAN THE PHYSICAL

## **Trust and Assurance**

Trust

Accept
physical
credentials
from Issuing
Authorities

Standards

Issuing
Authorities
build
credentials
based on
standards

Matching

Photo is used to match the person to the credential presented

Authentication

Advanced security features are used to determine authenticity

Who else is using mDL?

Legend\*

nteroperable Implementation

egislative a/o Study activity No activity has been reported to AAMVA