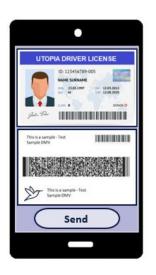

# **Utah mDL**

Mobile Driver License

# Where it began



#### Legislation - 2019 SB 100

- RFI 2019
- RFP 2020
- Pilot 2021
- Production 2022

## What is an mDL



- 1. An mDL is a digital representation of your driver license or ID card.
- 2. It is an extension of your physical credential.
- It is an encrypted data package that lives on your phone or mobile device.
- 4. It is an electronically verifiable identification.
- 5. It puts the control of data sharing in the hands of the credential holder.

### What is not an mDL







mDL is NOT a picture of the physical DL/ID on the device

mDL is NOT scanning a PDF417 barcode

mDL holder should never **SHOW** credential info

Relying Party should never **TAKE** the holder's device

### **How it works**



#### mDL





#### mDL reader





# Why Use an mDL?



**Confirm Identity** 

**Convey Driving Privileges** 

**Trustable** 

Interoperable





**Privacy and Security By Design** 

# Is an mDL better than a physical credential?





#### BETTER THAN THE PHYSICAL













## **Trust and Assurance**





Trust

Accept
physical
credentials
from Issuing
Authorities



Standards

Issuing
Authorities
build
credentials
based on
standards



Matching

Photo is used to match the person to the credential presented



Authentication

Advanced security features are used