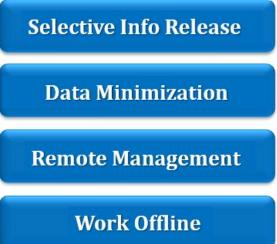

020
- Pilot 2021
- Production 2022

## What is an mDL



- 1. An mDL is a digital representation of your driver license or ID card.
- 2. It is an extension of your physical credential.
- It is an encrypted data package that lives on your phone or mobile device.
- 4. It is an electronically verifiable identification.
- 5. It puts the control of data sharing in the hands of the credential holder.

### What is not an mDL







mDL is NOT a picture of the physical DL/ID on the device

mDL is NOT scanning a PDF417 barcode

mDL holder should never **SHOW** credential info

Relying Party should never **TAKE** the holder's device

### **How it works**



#### mDL





#### mDL reader





# Why Use an mDL?



**Confirm Identity** 

**Convey Driving Privileges** 

**Trustable** 

Interoperable





**Privacy and Security By Design** 

# Is an mDL better than a physical credential?





#### BETTER THAN THE PHYSICAL













## **Trust and Assurance**





Trust

Accept
physical
credentials
from Issuing
Authorities



Standards

Issuing
Authorities
build
credentials
based on
standards



Matching

Photo is used to match the person to the credential presented



Authentication

Advanced security features are used to determine authenticity

Who else is using mDL?





Legend\*

nteroperable Implementation

egislative a/o Study activity No activity has been reported to AAMVA

risdiction Specific Implementation



# **Contact Information**



Ryan Williams or Brittaney Akagi
Utah Driver License Division
utahmdl@utah.gov