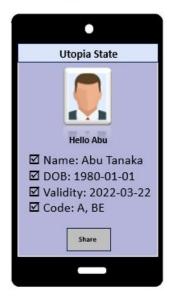

# **Utah mDL**

Mobile Driver License

# Where it began



#### Legislation - 2019 SB 100

- RFI 2019
- RFP 2020
- Pilot 2021
- Production 2022

## What is an mDL



- 1. An mDL is a digital representation of your driver license or ID card.
- 2. It is an extension of your physical credential.
- It is an encrypted data package that lives on your phone or mobile device.
- 4. It is an electronically verifiable identification.
- 5. It puts the control of data sharing in the hands of the credential holder.

### What is not an mDL







mDL is NOT a picture of the physical DL/ID on the device

mDL is NOT scanning a PDF417 barcode

mDL holder should never **SHOW** credential info

Relying Party should never **TAKE** the holder's device

### **How it works**



#### mDL





#### mDL reader





# Why Use an mDL?



**Confirm Identity** 

**Convey Driving Privileges** 

**Trustable** 

Interoperable





**Privacy and Security By Design** 

# Is an mDL better than a physical credential?





#### BETTER THAN THE PHYSICAL













## **Trust and Assurance**





Trust

Accept
physical
credentials
from Issuing
Authorities



Standards

Issuing
Authorities
build
credentials
based on
standards



Matching

Photo is used to match the person to the credential presented



Authentication

Advanced security features are used to determine authenticity

Who else is using mDL?





Legend\*

nteroperable Implementation

egislative a/o Study activity No activity has been reported to AAMVA

risdiction Specific Implementation



# **Contact Information**



Ryan Wil