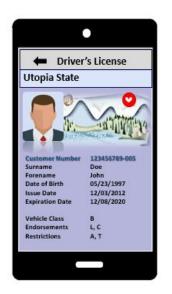

## What is an mDL

- 1. An mDL is a digital representation of your driver license or ID card.
- 2. It is an extension of your physical credential.
- It is an encrypted data package that lives on your phone or mobile device.
- 4. It is an electronically verifiable identification.
- 5. It puts the control of data sharing in the hands of the credential holder.

### What is not an mDL

mDL is NOT a picture of the physical DL/ID on the device

mDL is NOT scanning a PDF417 barcode

mDL holder should never **SHOW** credential info

Relying Party should never **TAKE** the holder's device